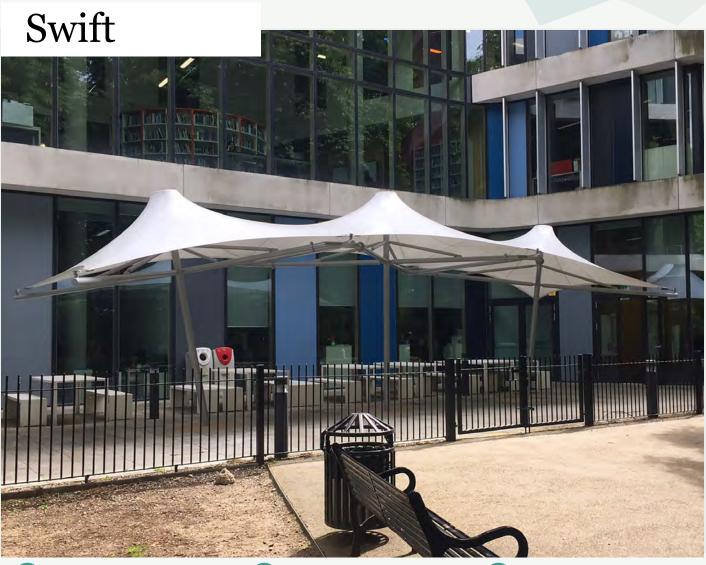

A tensile fabric triple coned umbrella with a tubular steel columns

- Wide range of fabric colours available
- Accessories include lighting & IR heating
- Wide range of sizes available
- Warranted for ten years under tension
- ArcCan installation teams operate Worldwide

Often specified for schools, home and garden, restaurants, and hotels, this permanent umbrella style structure has exceptionally strong tubular steel columns with horizontal radiating spars secured with tubular steel struts.

The canopy is a patterned tensile fabric triple cone with graceful scalloped edges. Fully engineered to withstand the worst weather imaginable, the Swift makes a statement wherever it is installed.

ArcCan Shade Structures Ltd Unit 9, Bridge Road Business Park, Haywards Heath, RH16 1TX, United Kingdom